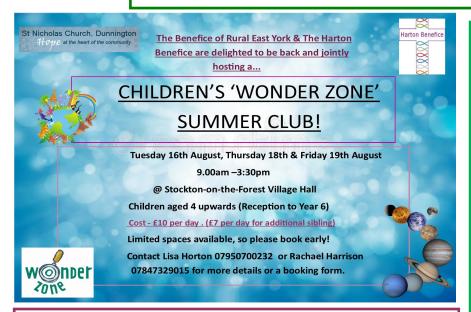

## BENEFICE OF HARTON

WE ARE DELIGHTED TO BE RE-STARTING OUR.

Babies, Toddlers & Pre-schoolers

'Play & Pray'

Fortnightly on Mondays 9.15 – 11.00

> (25<sup>th</sup> April, 9<sup>th</sup>,23<sup>rd</sup> May 13<sup>th</sup> 27<sup>th</sup> June, 4<sup>th</sup>, 18<sup>th</sup> July)

ST MARY'S CHURCH SAND HUTTON

For more info contact Rachael Harrison 07847 329015 rachaelyouthharton@gmail.com