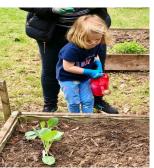

### Allotment news

A busy growing season means a busy allotment! During May and June we have had lots of families and young people visit the allotment to join in with activities. The far picture shows Sarah, Ellie & Isla making a scarecrow for Sand Hutton schools Scarecrow trail. On the left is Alice, one of our Play & Pray children enjoying doing some watering, and the middle picture shows break time! Tea, biscuits and chat!!!