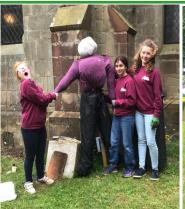

### Allotment news

A busy growing season means a busy allotment! During May and June we have had lots of families and young people visit the allotment to join in with activities. The far picture shows Sarah, Ellie & Isla making a scarecrow for Sand Hutton schools Scarecrow trail. On the left is Alice, one of our Play & Pray children enjoying doing some watering, and the middle picture shows break time! Tea, biscuits and chat!!!